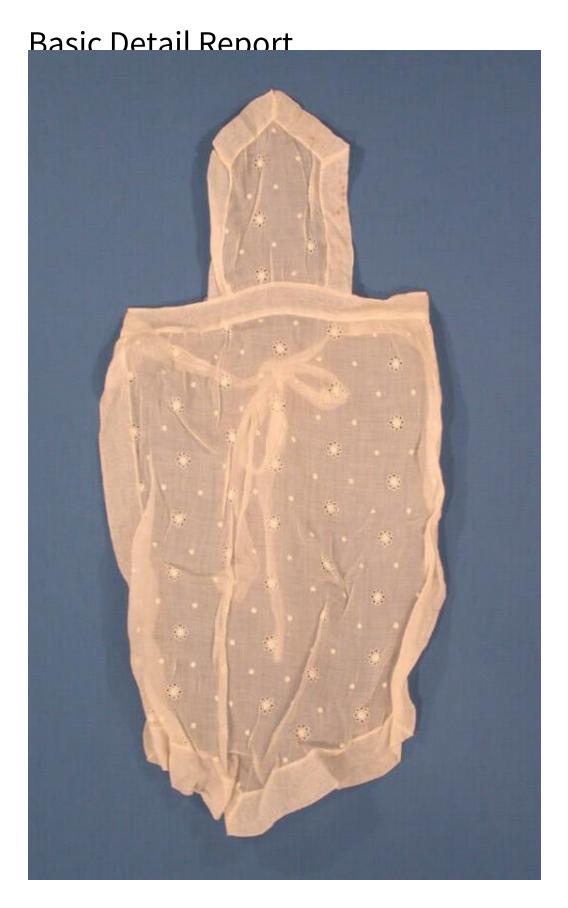

## **Basic Detail Report**

Primary Maker Rankin family

Medium Machine-stitched cotton

Description Maid's uniform apron of eyelet-embroidered sheer white cotton. The embroidery is a simple, scattered floral and dot pattern. The bib of the apron is six inches wide and 6 1/2 inches high; it is shaped with a point at the center top. The center bottom of the apron is also pointed. The edges of the apron are bordered with a 1 3/8-inch-width of plain, sheer cotton with mitered corners; the border of the bib is 7/8 inch wide. The apron skirt is eased into the one-inchwide waistband. The ties of plain, sheer cotton are slightly gathered into the waistband; they are 22 inches long.

Dimensions Primary Dimensions (length x width across bottom): 26 x 16in. (66 x 40.6cm)