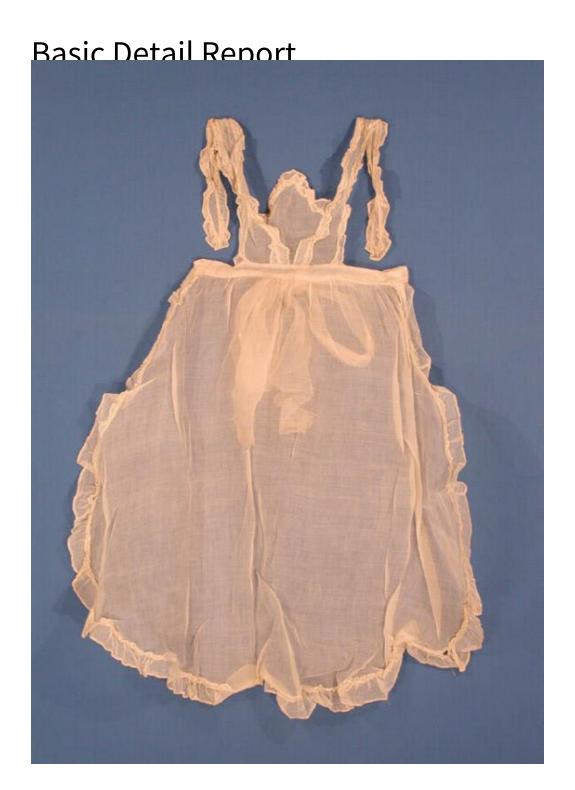

## **Basic Detail Report**

Description Maid's uniform apron of sheer white cotton. The apron has a rounded bottom and a self-fabric ruffle around the edges. The bib measures five inches high and seven inches wide; it is pointed at the center top and edged with a narrow self-fabric ruffle. A "V" effect is created by the ruffle laid on the bib front; the ruffle continues along the edges of the shoulder straps, which extend from the sides of the bib. The apron skirt is slightly gathered into the 3/4-inchwide waistband. The self-fabric waist ties, which end with a double row of self-fabric ruffles, are pleated into the ends of the waistband.