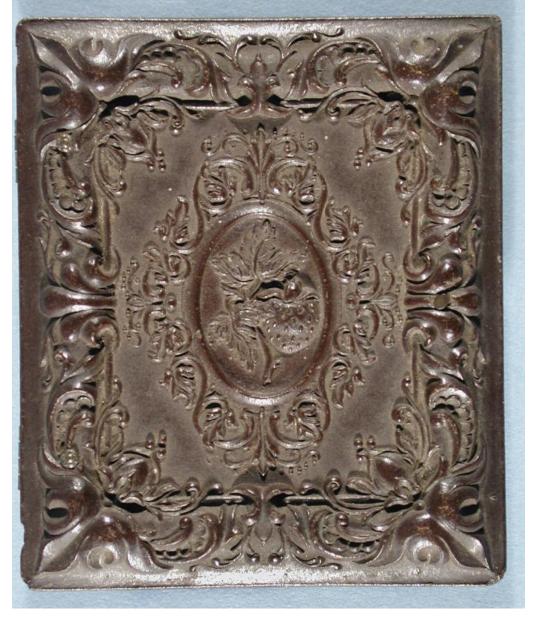

## Title Union Case with Strawberry Motif

Date 1859

Primary Maker Littlefield, Parsons and Co.

Medium Thermoplastic daguerreotype case; molded plastic with velvet pad, and metal hinges and clasp

Description Case: Front and back covers are stamped with a design depicting a single strawberry on a stalk with two leaves, surrounded by an oval frame

## **Basic Detail Report**

bordered by stylized leaves. The border of the rectangular case is even more stylized, with leaves, scrollwork, and shell designs. Pad: Purple velvet pad is stamped with a simple abstract design incorporating stylized leaves.