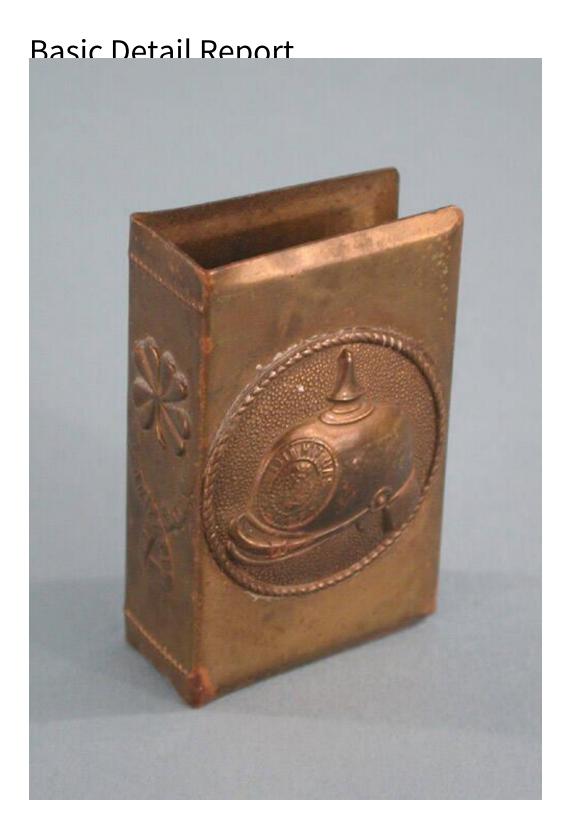

## **Basic Detail Report**

Description Both matchboxes are made of brass. (a) Matchbox has a helmet on the front, with a crest that reads "[illegible, probably 'GOTT SEI'] MIT UNS", "God be with us" in German. The side of the box is decorated with a four-leaf clover and a ribbon that reads "SOUVENIR DE FRANCE". (b) Matchbox is decorated on the front with a crest with three fleur de lis, topped by a crown. Below the crest is a ribbon that reads "SIR DE FRANCE".