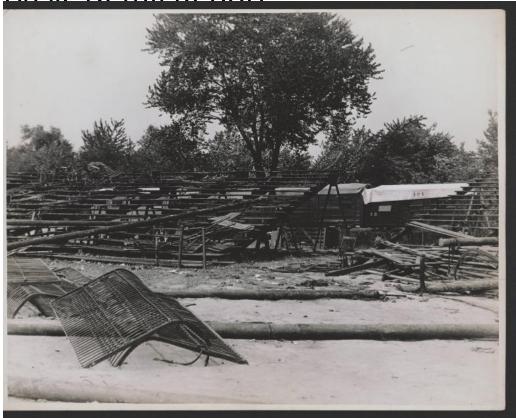

## **Title Hartford Circus Fire: Remains of Bleachers**

Date July 6, 1944

Primary Maker Unknown

Medium Photography; gelatin silver print on paper

Description View of burned and charred wooden spectator bleachers, which are still standing. There are some wooden folding chairs still visible on the stands.

There are tent poles lying across the stands and on the ground. Metal gates or fencing are lying in the foreground. In the background are circus wagons and trailers, also some trees.

Dimensions Primary Dimensions (image height x width):  $7 \, 3/4 \, x \, 9 \, 13/16$ in. (19.7 x 24.9cm) Sheet (height x width):  $8 \, x \, 10 \, 1/8$ in. (20.3 x 25.7cm)