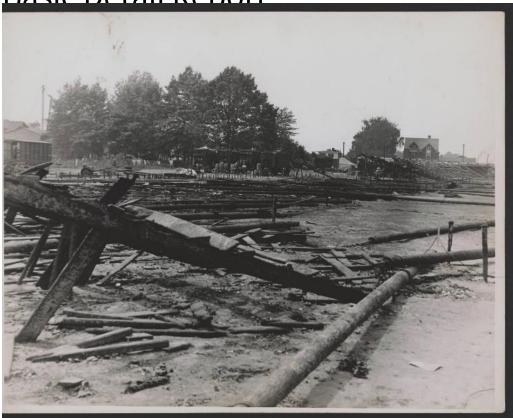

**Basic Detail Report** 

**Title Hartford Circus Fire: Remains of Bleachers** 

Date July 6, 1944

Primary Maker Unknown

Medium Photography; gelatin silver print on paper

Description View of a large burned area, where several charred tent poles are lying on the ground on remains of wooden spectator stands. Towards the right side, some charred stands can be seen. In the background are several circus wagons and trailers, with some men working near wooden barrels. There are trees and a house visible in the distance.