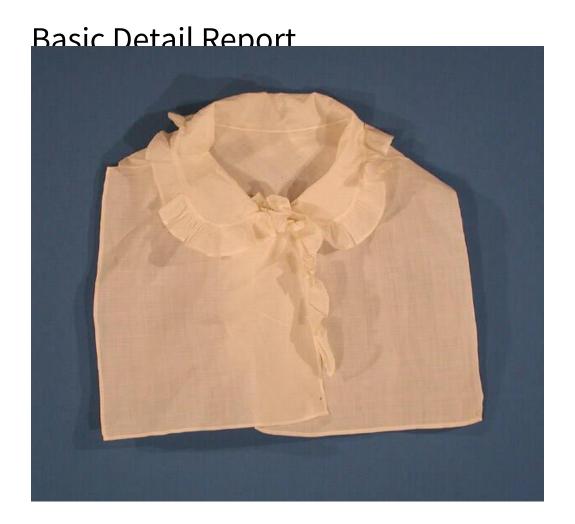

## **Title Chemisette**

Date about 1800-1840

Primary Maker Unknown

Medium Hand-stitched cotton

Description Woman's chemisette of white cotton with a turn-down collar with rounded corners. The collar is edged with a one-inch-wide, self-fabric whipped ruffle. The center front opening is also edged on each side with a ruffle. The chemisette is 7 7/8 inches long in front, with a straight edge along the bottom; it is pointed at the center back, which is 5 3/4 inches long. It would have pinned in place, as evidenced by the numerous pin holes on the fabric.

Dimensions Primary Dimensions (length x width): 10 1/4 x 17in. (26 x 43.2cm)