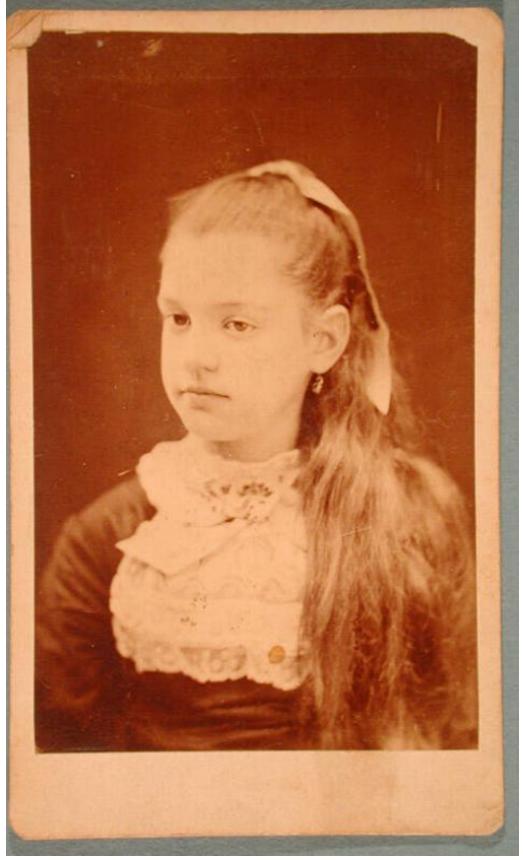

## **Basic Detail Report**

Date 1900-1915

Primary Maker Richard S. DeLamater

Medium Photography; albumen prints on paper on carte-de- visite card mounts Description Individual studio portraits of two men, a woman, and two girls, including head and bust portraits. One man has a mustache. Both of the girls have what appear to be lace collars, and one wears a bow of ribbon in her hair. One of the girls leans one arm on what appears to be the arm of a chair, possibly velvet, it also has a tassel. The woman wears earrings and appears to also wear a necklace with a small cross on it. Dimensions Primary Dimensions (image size): 3 7/8 x 2 3/8in. (9.8 x 6cm) and