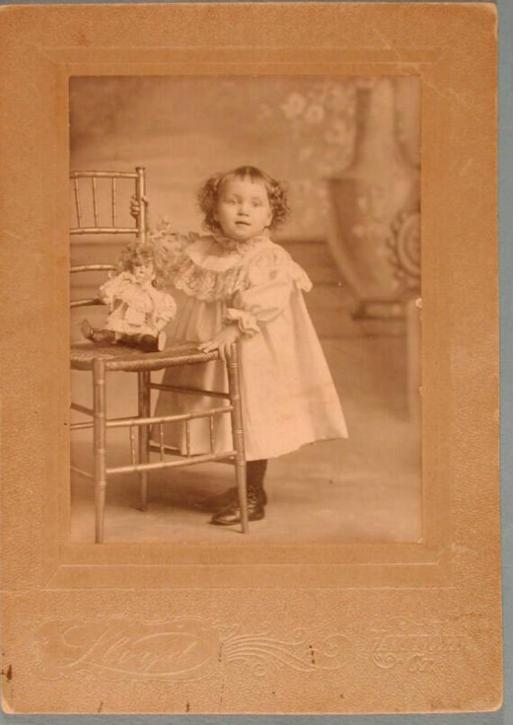

## **Basic Detail Report**

Description (2002.109.37) Studio portrait of a small child standing next to a chair with a doll sitting on it. The child is wearing a dress decorated with lace and boots. There is a painted background. (2002.109.38) Photograph of a woman wearing a coat, holding a baby that wears a hat and snowsuit. They are outside, in front of a house that has doorway and porch with a small hanging light. The number "41" is on one of the square supports of the porch. Dimensions Primary Dimensions (image size): 4 1/8 x 2 3/8in. (10.5 x 6cm) and