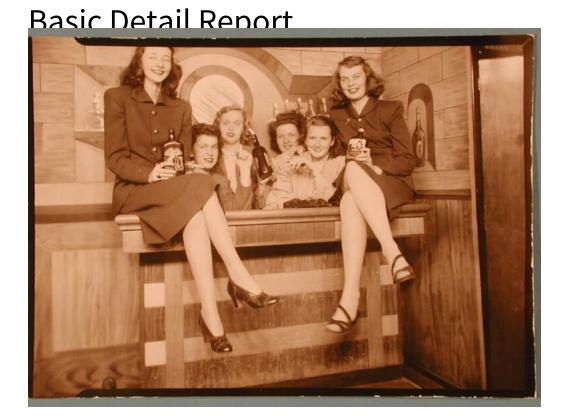

## Title Janice Shepardson and Friends in a Bar

Date 1947

Primary Maker Unknown

Medium Photography; gelatin silver print on paper

Description Two similar images of young women posing at a bar, probably a photographer's prop. Two women are seated on the bar with their legs crossed, and there are other women standing behind it. Some of the women hold bottles, some hold cigarettes. The background is painted to look like the back of a bar with a mirror and bottles on the wall. Although some of the same women are in each picture, they appear to be taken at different times as they are wearing different clothing, and some of the hair styles are different.