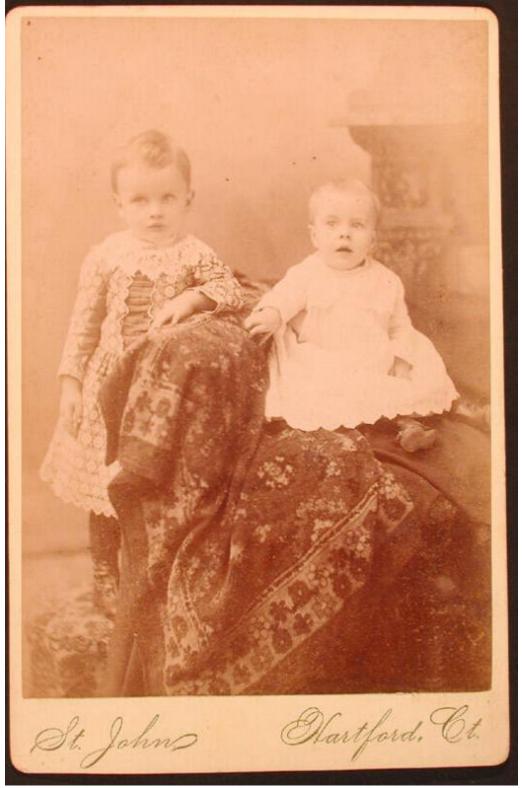

## **Basic Detail Report**

Medium Photography; albumen prints on paper on cabinet cards

Description Studio portrait photographs of young children, including boys wearing dresses and high-buttoned shoes. One boy's dress is trimmed with lace. One boy and one girl wear jewelry, apparently lockets. One child is an infant. Studio props include lace curtains, a wicker armchair, and an oriental rug. Dimensions Primary Dimensions (image height x width): 5 3/4 x 3 15/16in. (14.6 x 10cm) or smaller Sheet (height x width): 5 3/4 x 3 15/16in. (14.6 x 10cm) or smaller Mount (height x width): 6 1/2 x 4 1/4in. (16.5 x 10.8cm)