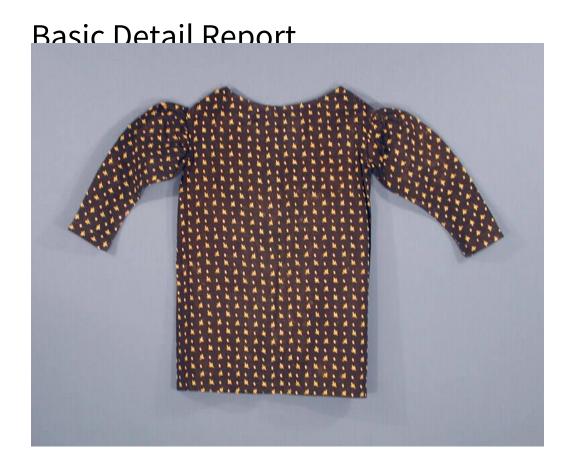

## Title Child's Sleeved Pinafore

Date about 1830-1835

Primary Maker Unknown

Medium Hand-stitched cotton

Description Toddler's sleeved pinafore of dark blue calico, printed with a yellow leaf and white diamond design. The pinafore has a wide neckline with a drawstring. The front and back are unornamented and fall straight from the neck to the hem. The pinafore opens down the length of the back. The shoulderline is sloped and the seam is piped. The leg-o'-mutton sleeves are gathered into the piped armscye and taper to the narrow wrist.