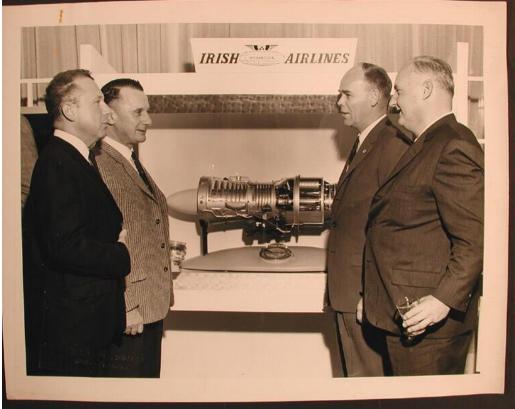

## Title Pratt & Whitney Employees

Date 1940-1965

Primary Maker Morton J. Boardman

Medium Photography; gelatin silver prints on paper Description Men wearing suits, shirts, and neckties pose in front of a brick building with a sign that reads: "UNITED / AIRCRAFT / CORPORATION". One man holds a hat. Some men are smiling. One man is smoking a cigarette. In other images, men pose in front of machinery, an aircraft engine [?], a small model of a Turbo-Wasp jet engine, a helicopter, and an Irish Airlines airplane. A briefcase appears in one photograph. In another photograph, the men are holding drink glasses.