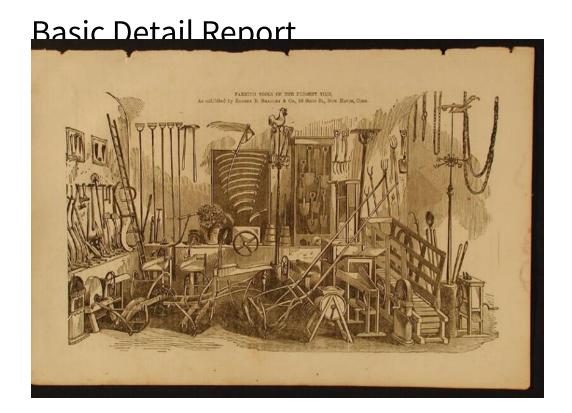

## Title Farming Tools of the Present Time

Date 1870-1890

Primary Maker Unknown

Medium Wood engraving and letterpress; printer's ink on wove paper

Description Agricultural implements are displayed in an interior. Included are
covered pumps, a grindstone, axes, shears, scythes, rakes, shovels, churns,
pitchforks, hoppers, plows, a covered pump, a pruning hook, a ladder, and two
weathervanes, one with a rooster, the other with a plow.