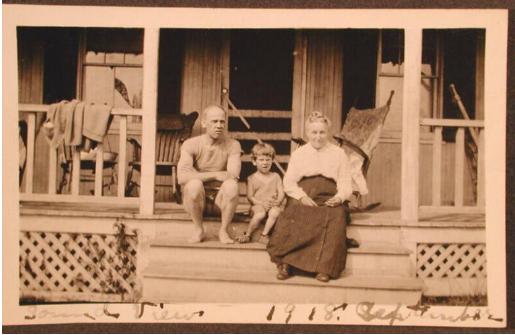

## Title Gilman Family at Sound View

Date 1917-1919

Primary Maker Unknown

Medium Photography; gelatin silver prints on paper mounted on wove paper Description Amateur snapshots of a man, a woman, a small boy, and an elderly woman on a beach and on the porch of a beachfront cottage. A sign reads: "SOUND VIEW COTTAGE". A rocking chair is on the porch. In some photographs, some of the people wear bathing suits. In one, a man is smoking a pipe. In another, a small boy wears a sailor suit. A rowboat is on the sand in one photograph. Dimensions Primary Dimensions (image height x width): 2 3/8 x 4in. (6 x 10.2cm) or 4 x 2 3/8in. (10.2 x 6cm) Sheet (height x width): 2 5/8 x 4 5/16in. (6.7 x 11cm) or