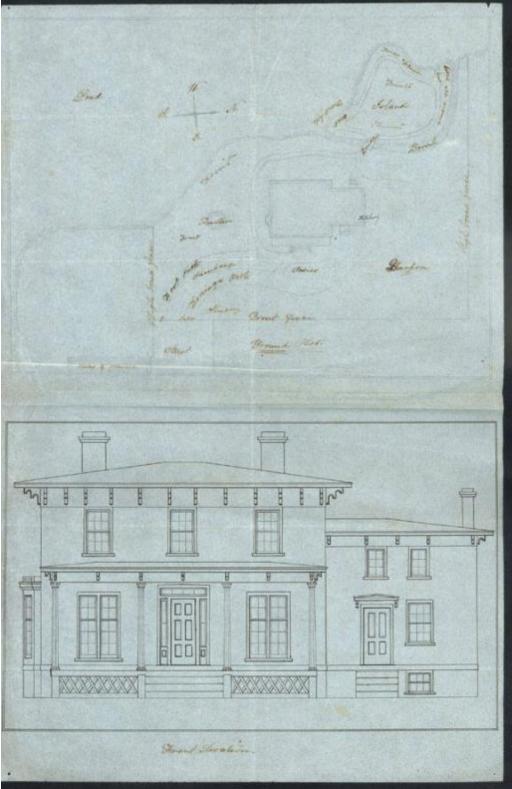

## **Basic Detail Report**

Medium Drawings; pencil, black and brown ink on tissue paper

Description Front elevation, first and second floor plans, and site plan for an Italianate house with brackets, a porch, a bay window, and tall chimneys. The plans indicate the uses of each room and other interior features such as closets, water closet, bathing room, oven, sink, veranda, etc. The site plan includes a carriage path, gardens, fruit trees, spruce trees, a pond, a bridge, and an island surrounded by a brook.