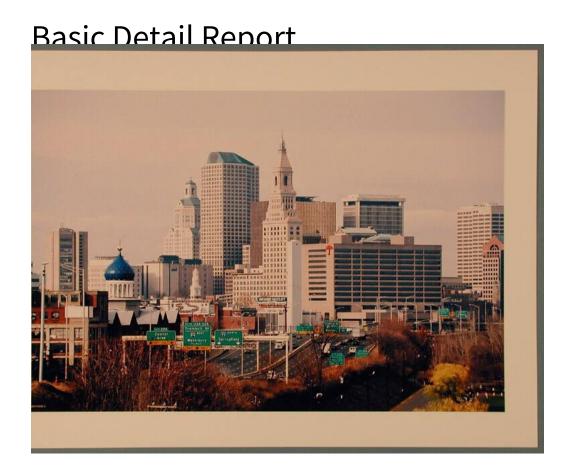

## **Title Hartford Panoramas**

Date 2002

Primary Maker Kevin M. Doyle

Medium Digital imaging; digital prints from color ink-jet printer on Epson glossy paper

Description Views of the city of Hartford, some panoramas, taken at various times of year, including fall and winter, with snow on the ground. Places and buildings include: the Travelers Tower; Bushnell Park with several trees; the Soldiers and Sailors Monument; the Gold building; the Colt dome; Interstate 91 with automobiles; the Phoenix building; and the Connecticut River.