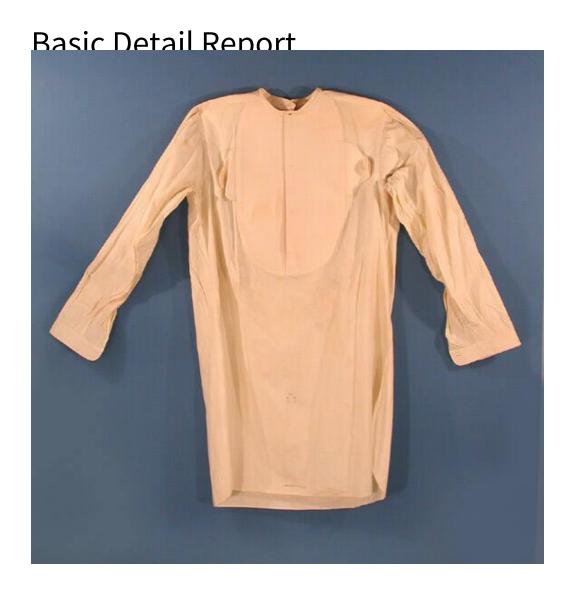

## Title Man's Shirt

Date about 1910-1925

Primary Maker Crowley family

Medium Machine-stitched cotton, with mother of pearl buttons and brass studs

Description Man's dress shirt of white cotton, with a band collar fitted with a

brass stud at the center back for attaching a separate, stiff collar. The front of

the collar also fastens with a stud. The center front opening fastens with five

mother of pearl buttons. The long sleeves end in French cuffs. The front and

back panels of the shirt curve up at the side seams. The shirt back is gathered

into the shoulder yoke towards the outside of the shoulders to provide ease.