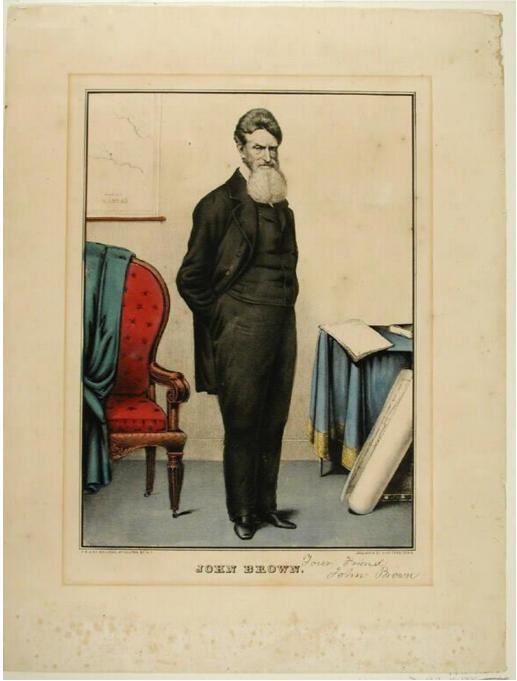

## Title John Brown.

Date 1857-1859

Primary Maker E.B. & E.C. Kellogg

Medium Lithography; printer's ink and watercolor on wove paper in 4-ply mat Description Full-length portrait of a man with a beard and mustache, standing with his hands in his pants pockets. He wears a coat, vest, shirt, trousers, and

## **Basic Detail Report**

shoes. A piece of cloth is draped over an upholstered armchair at the left. At the

right, a pile of paper, possibly a manuscript, and a book are on a table covered

with a tablecloth. A rolled map is nearby. Another map, inscribed "MAP OF /

KANSAS" hangs on the wall in the left background.

Dimensions Primary Dimensions (image height x width): 11 13/16 x 8 9/16in. (30

x 21.7cm) Sheet (height x width): 17 1/8 x 13in. (43.5 x 33cm)