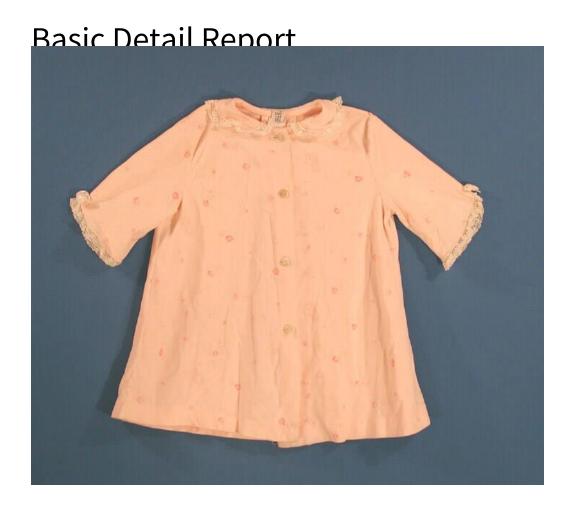

## Title Girl's Robe

Date 1963

Primary Maker Elizabeth Blakelock

Medium Machine-stitched synthetic fabric with plastic buttons, synthetic fiber, and machine-made lace

Description Toddling girl's bathrobe of fleecy pink synthetic knit fabric, with a round collar trimmed with white machine-made lace. The center front opening extends for the length of the front and fastens with four translucent pale pink plastic shank buttons. The wide sleeves are edged with the white lace. The center back of the bathrobe has an inverted box pleat at the neckline.