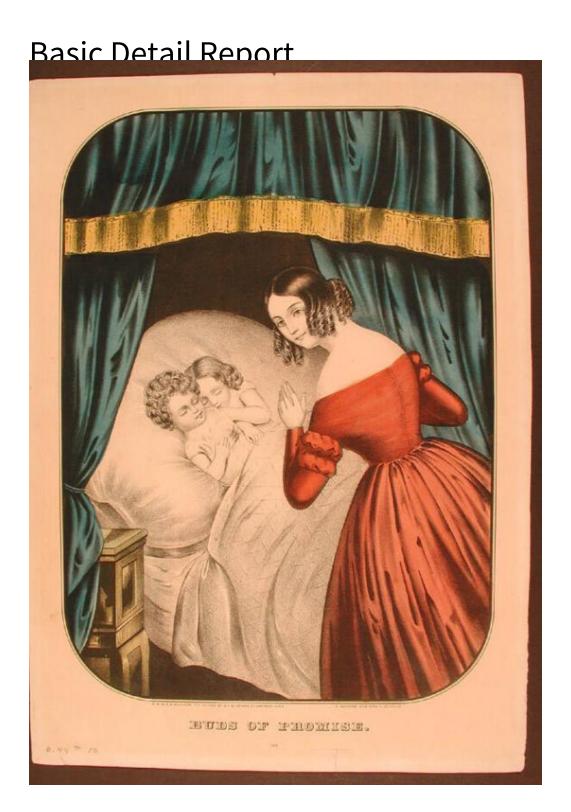

## Title Buds of Promise.

Date 1847

Primary Maker E.B. & E.C. Kellogg

Medium Lithography; printer's ink and watercolor on wove paper

## **Basic Detail Report**

Description A young woman stands beside a bed in which her two young children lie asleep. The children are propped up on a large pillow and are covered with a quilt or blanket with a diamond pattern. The bed is framed by heavy curtains trimmed with fringe and tied back with cord. A night stand or chest is in the left foreground.