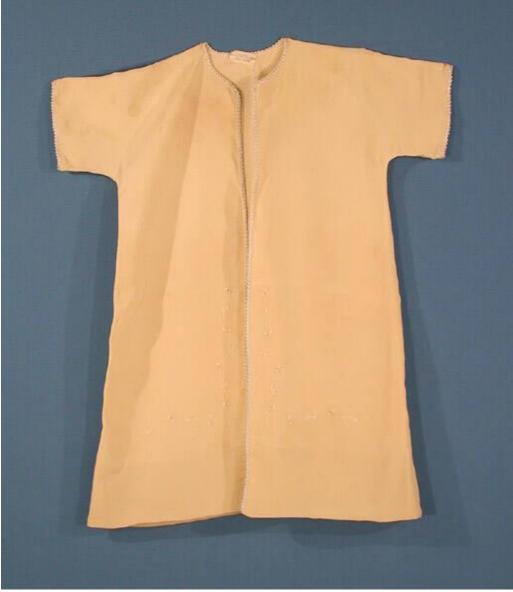

## **Title Infant's Robe**

Date 1937-1948

Primary Maker Mildred B. Yale

Medium Machine-stitched rayon, with crocheted and hand-embroidered silk

decoration

Description Infant's robe of cream-colored rayon crepe. It is cut in a T-shape,

with short sleeves, a round neck, and a center front opening. The neck, front

opening, and sleeve edges are trimmed with pale blue crochet. A fine

## **Basic Detail Report**

embroidery pattern of pink rose buds and French knots decorate the lower front

edges in the shape of back-to-back L's. The robe is lined with self-fabric.

Dimensions Primary Dimensions (center back length x width across top): 19 x 17