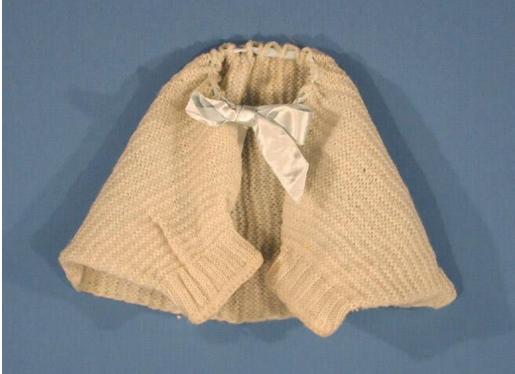

## **Title Infant's Sweater**

Date 1937-1948

Primary Maker Mildred B. Yale

Medium Hand-knitted synthetic yarn and synthetic ribbon

Description Infant's sweater of pale green, soft yarn. It covers the arms and across the back only. It is knitted in a rectangle in garter stitch, with 1 1/4 inch of ribbing on each end. The ends are then folded horizontally into the center and sewn together for the length of the ribbing only, forming cuffs for the wrists. A pale blue ribbon is woven through the knitting along the top edge to tie around the neck.