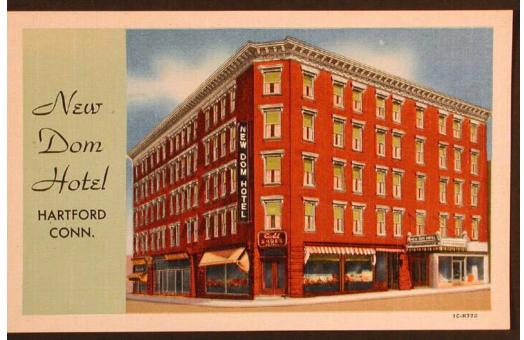

## **Title Two Hartford Buildings**

Date 1930-1940

Primary Maker Gustave Fischer Co.

Medium Photomechanical prints; halftones in colored inks on postcards

Description Views of the exteriors of two large brick buildings. The New Dom

hotel has plateglass shop windows on the ground floor, awnings, a marquee,

and signs that read: "NEW DOM HOTEL" and "Cole / SHOES". The Aetna

Insurance Company is a large Georgian office building with a cupola and dome.