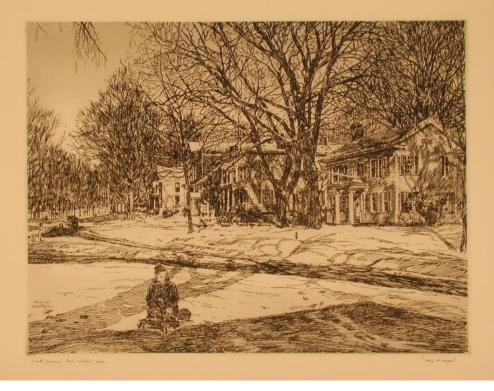

## Title Winter Tracery--New Milford Green

Date before 1950

Primary Maker Philip Kappel

Medium Etching on laid paper

Description Frame houses and leafless trees line the right side of a snow-covered street. Houses have louvered shutters and porches. One house has a flag pole above the door. A fire hydrant and a road sign are beside the road. An automobile is in the left background. A child, apparently wearing a snowsuit and a knit cap, is on a sled in the foreground. The trees cast shadows on the snow. Dimensions Primary Dimensions (image height x width): 9 1/16 x 12in. (23 x 30.5 cm) Plate (height x width): 9 1/8 x 12 1/8in. (23.2 x 30.8cm) Sheet (height x width): 13 1/8 x 15 15/16in. (33.3 x 40.5cm)