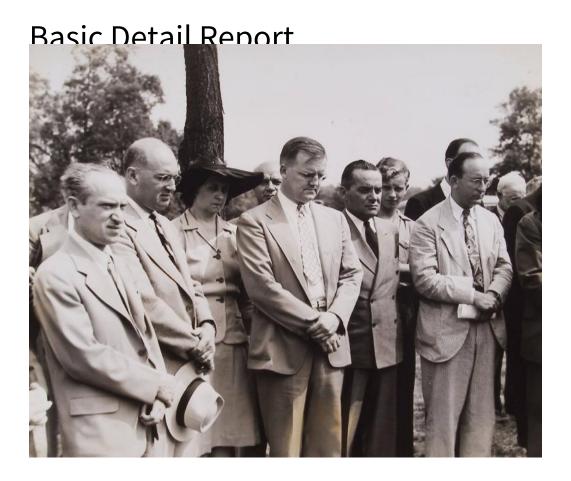

Title William H. Mortensen and the Hartford Circus Fire

Date 1944-1945

Primary Maker William H. Mortensen

Medium Photography; gelatin silver prints on paper

Description One photograph is of a group of men and a woman standing outside at a funeral. A tree is in the background. The group includes William H.

Mortensen, mayor of Hartford, and his wife, Alice. The other photograph is an interior view. A little girl holding a stuffed animal is being presented with flowers by a man, William H. Mortensen; a woman, his wife Alice, is looking on. There is a brick fireplace in the background.