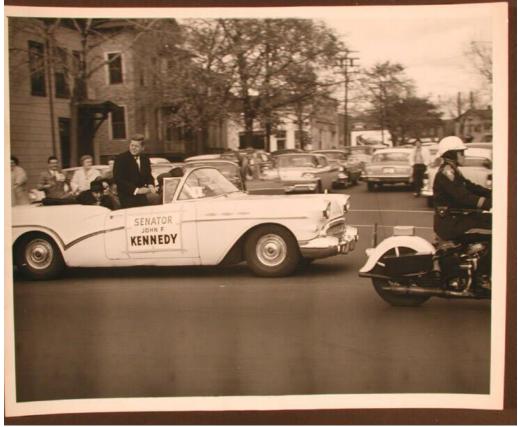

**Basic Detail Report** 

Title John F. Kennedy in New Haven

Date 1960

Primary Maker Unknown

Medium Photography; gelatin silver print on paper

Description John F. Kennedy is seated on the back of the front seat of a convertible. Five other men, all wearing hats, are also in the car. A sign taped to the car door reads: "SENATOR / JOHN F. / KENNEDY". A sign taped to the windshield reads "5". A policeman on a motorcycle is at the far right. Traffic is stopped on the cross street. Some men and women stand beside their cars.

Trees, utility poles, houses, and commercial buildings line the street. A billboard is in the background.