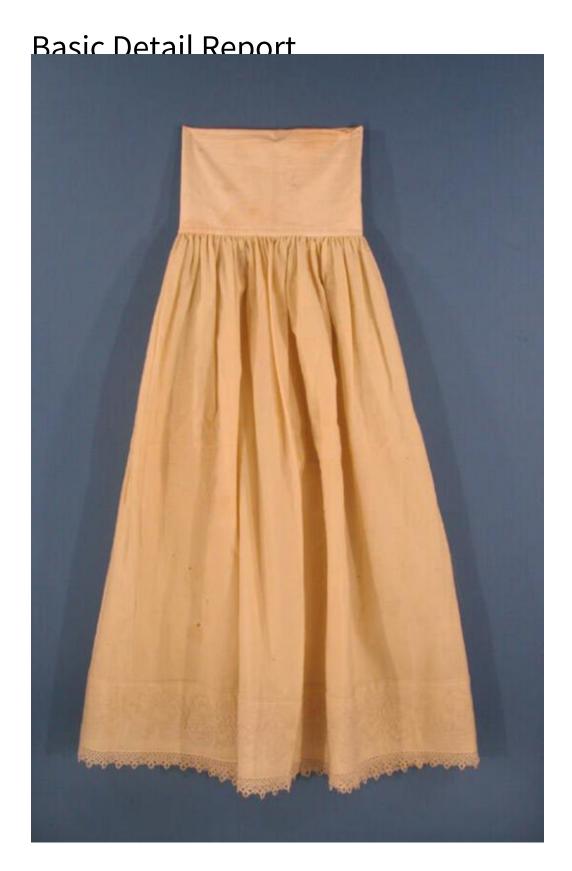

## **Basic Detail Report**

Medium Machine-stitched and hand-stitched wool and cotton, with silk braid and silk tatting

Description Infant's petticoat of cream-colored wool flannel, gathered into a 5 3 /4-inch-wide cotton waistband. The bottom of the petticoat is decorated with a four-inch-wide band of soutache braid, stitched down in a leaf-like pattern. The bottom of the skirt is edged with silk tatted lace. The center back of the petticoat is open for 12 1/2 inches.