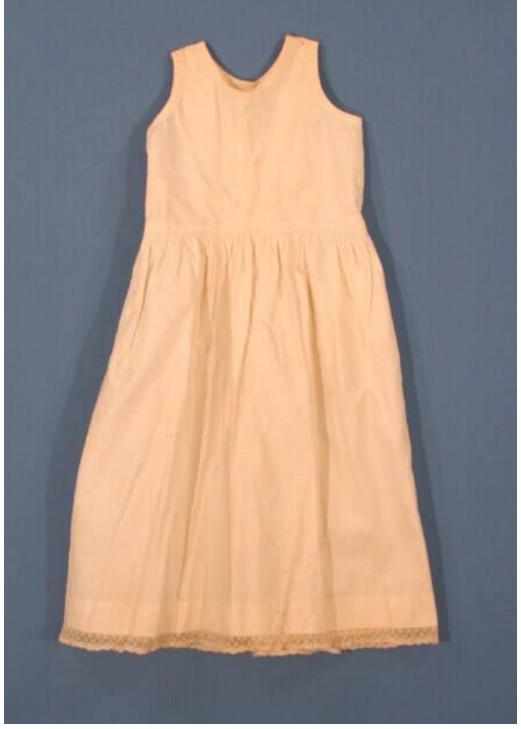

## Title Infant's Slip

Date about 1890-1910

Primary Maker Unknown

## **Basic Detail Report**

Medium Machine-stitched cotton, with mother of pearl buttons and machine-

made bobbin lace

(55.9 x 21.6cm)

Description Infant's slip of white cotton, with a sleeveless bodice with low, rounded neckline. The skirt is gathered into the waistband of the bodice. It is plain except for an edging of machine-made bobbin-type lace around the hem. The slip opens for 11 1/2 inches down the center back, and fastens with three mother of pearl buttons on the bodice. Dimensions Primary Dimensions (lenght x width across bodice): 22 x 8 1/2in.