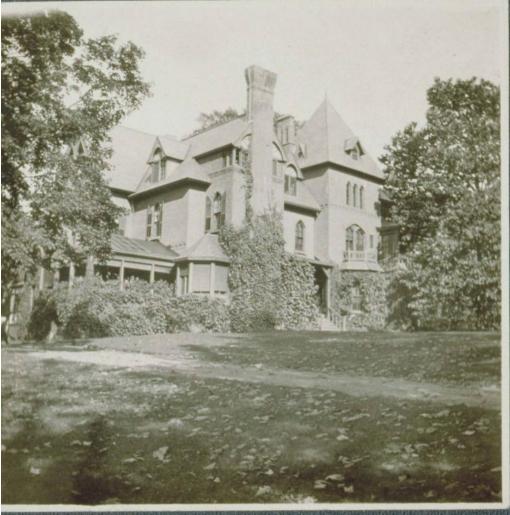

## **Basic Detail Report**

Title View of Reverend Frances Goodwin Estate, 103 Woodland Street,

Hartford.

Date 1930-1959

Primary Maker Unknown

Medium Photography; gelatin silver print on paper

Description Brick Victorian house with porches, balcony, dormer windows, and

half-timbering in gable is surrounded by trees and a grassy lawn. Ivy grows on

the chimney and walls. Some windows have louvered shutters. Some windows

have shades. Leaves are on the ground.