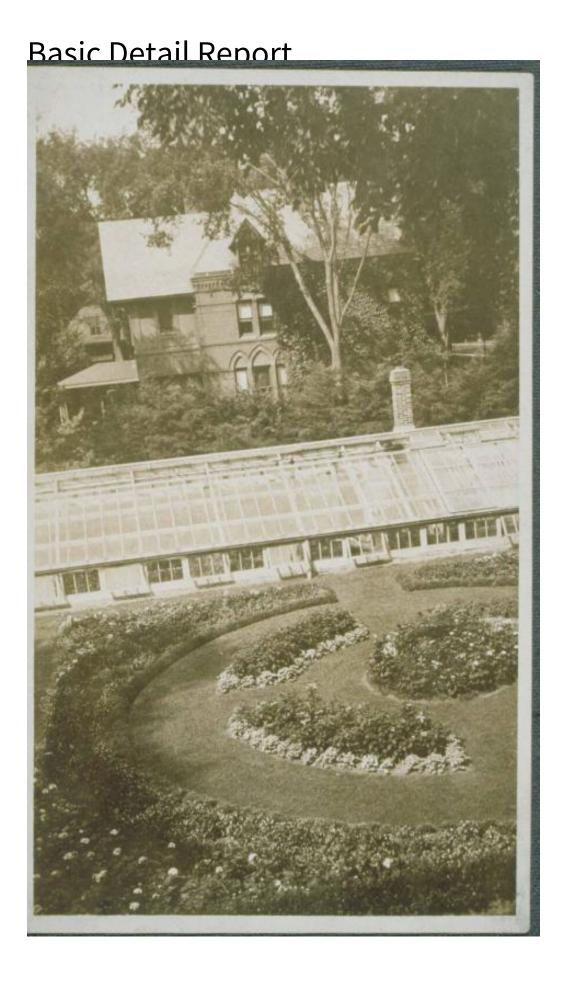

## Basic Detail Report

Title Gardens at Reverend Frances Goodwin Estate, Woodland Street,

## Hartford.

Date 1920-1929

Primary Maker Unknown

Medium Photography; collodion print on paper

Description Elaborate flower beds are divided into curved segments around a center oval parterre. Plant types include geraniums. There is a grassy lawn between the flower beds. A large greenhouse with a brick chimney is behind the garden. A large, brick house with pointed arches, dormers, and porches is in the background, surrounded by trees and bushes. Vines grow on the wall at the right. Dimensions Primary Dimensions (image height x width): 5 3/8 x 3 1/8in. (13.7 x 7.9cm) Sheet (height x width): 5 9/16 x 3 5/16in. (14.1 x 8.4cm)