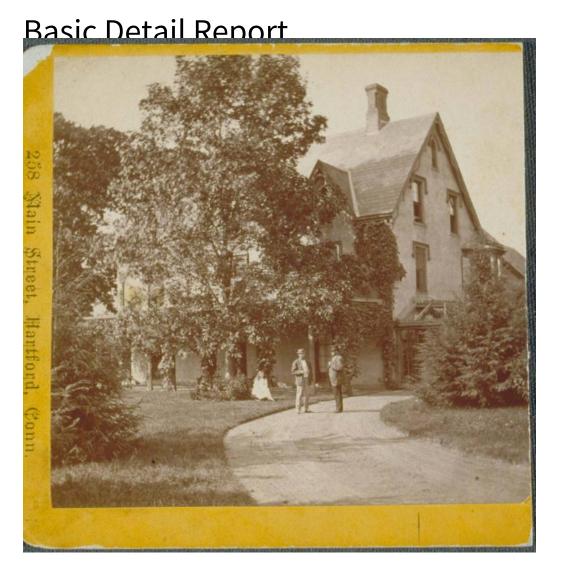

Title Family Beside House at 49 Woodland Street, Hartford.

Date 1870-1880

Primary Maker Richard S. DeLamater

Medium Photography; albumen print on paper

Description Two men stand on a dirt drive in front of a Gothic revival house.

Both men have beards. One man is smoking a cigar. A girl sits on the grassy lawn behind them. The house has gingerbread vergeboards and hood molds on the windows. There appears to be a conservatory at the right, partially concealed by evergreen trees. Ivy grows on the porch and wall.