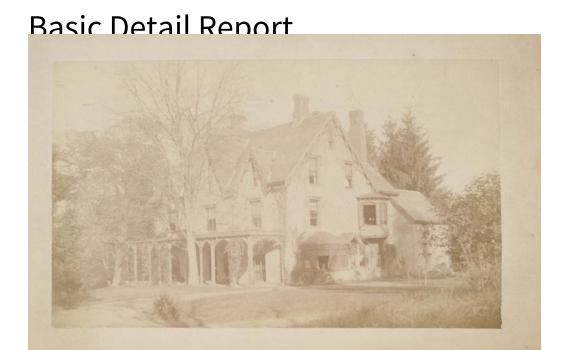

## Title Residence at 49 Woodland Street, Hartford.

Date 1890-1899

Primary Maker Unknown

Medium Photography; albumen print on paper

Description A Gothic revival house with gingerbread vergeboards, hood moldings, bay windows, and a porch. A casement window on the second floor is open. Vines grow on the walls. A yucca plant grows in the grassy lawn beside the drive. Bushes and trees, including evergreens, are in the background.