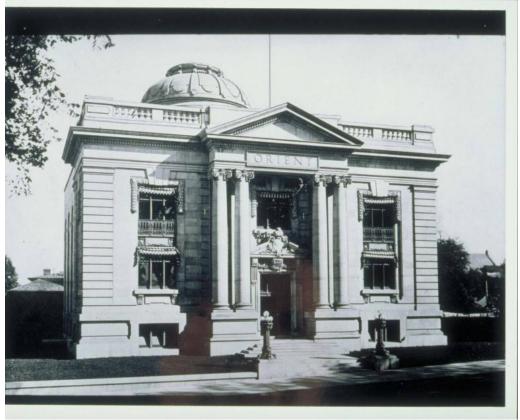

## Title Orient Insurance Company Building, 20-22 Trinity Street,

Date 1910-1930

Hartford.

Primary Maker Unknown

Medium Photography; gelatin silver print on paper

Description Office building with facade incorporating a portico with paired Ionic columns and windows with large keystones. A central dome is visible behind the railing lining the roofline. The word "Orient" is carved beneath the pediment.

Two large lamps flank the entrance. A sidewalk is in front of the building, and a low stone retaining wall is at the left.

Dimensions Primary Dimensions (image height x width): 7 x 9 7/16in. (17.8 x 24cm) Sheet (height x width): 8 x 9 15/16in. (20.3 x 25.2cm)