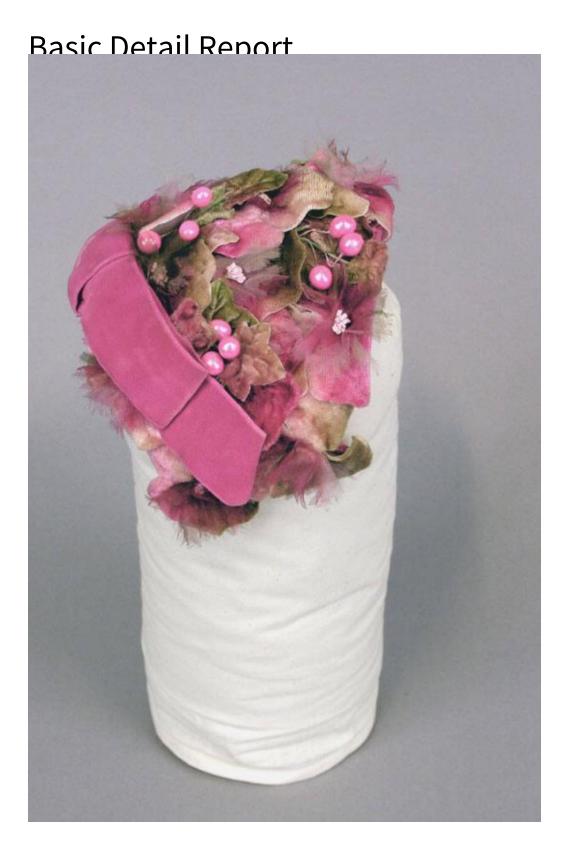

## **Basic Detail Report**

Medium Synthetic fibers, plastic, wire

Description Woman's hat in a curved oval shape, covered with plush ivy leaves in shades of beige and green, and pink voile and plush flowers, along with wired pink plastic berries. The hat has a broad pink velvet bow across the back edge.

The base of the hat is stiff pink plastic mesh and pink velvet-covered wire. A woven tape label glued to the mesh on the underside of the hat reads:

"KNOCKABOUT SHOP / G. FOX & CO. / HARTFORD CONNECTICUT."