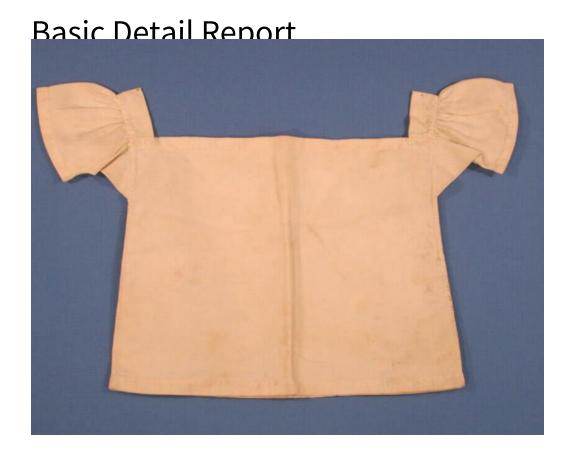

## Title Infant's Shirt

Date 1847

Primary Maker Lucus Warren Turner

Medium Hand-stitched cotton

Description Infant boy's shirt of plain white cotton. The front and back panels of the shirt are cut as slightly flared squares, stitched up the sides and joined at the top by a 7/8-inch-wide shoulder strap, resulting in a wide, square neckline. The side seams are open for 1 3/4 inch at the top; the sleeve is set into each opening and gathered into the shoulder strap. The sleeves are 2 1/2 inches long. They are stitched with gussets to provide ease under the arm.