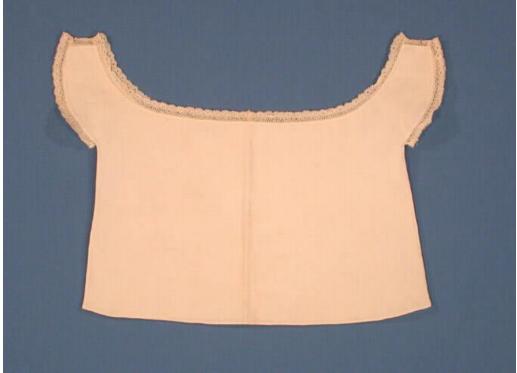

## Title Infant's Shirt

Date about 1850-1870

Primary Maker Unknown

Medium Hand-stitched cotton, cotton bobbin lace

Description Infant's white cotton shirt, with a wide, rounded neckline trimmed with 3/8-inch-wide bobbin lace. The sleeves are cut one with the body; they curve up, following the contour of the neckline and are seamed at the shoulder with an insertion of bobbin lace. The sleeve openings are trimmed with bobbin lace. The shirt slips over the baby's head; there is no other opening. Dimensions Primary Dimensions (length x width): 9 7/8 x 13 1/2in. (25.1 x 34.3cm)