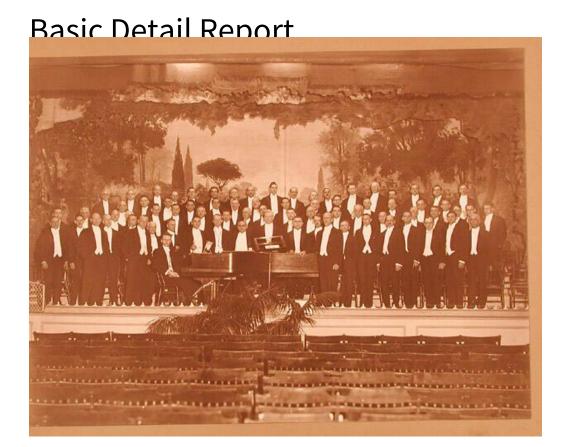

## **Title Choral Club of Hartford**

Date 1920-1929

Primary Maker The Peterson Studio

Medium Photography; platinum print on paper in heavy paper folder

Description Large group of men, all dressed formally, wearing tuxedos, standing on risers or chairs on a stage. One man is seated at a piano. Some of the men wear eyeglasses, some have mustaches. There is a painted backdrop with trees and bushes. There are potted palms on the floor in front of the stage, and in the foreground, rows of chairs are visible.