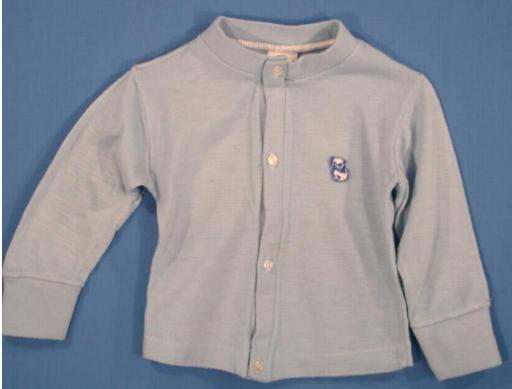

## **Title Toddler's Shirt**

Date 1963-1964

Primary Maker Christopher Robert Arno

Medium Machine-stitched machine-knitted cotton, with plastic buttons and machine-stitched appliqué Description Toddler's shirt of blue knit fabric. The neckline is round and edged with ribbing. The long sleeves end in ribbed cuffs. The center front opening fastens with four white plastic buttons. On the proper left side of the chest is a machine-stitched appliqué of a blue and white kitten. Dimensions Primary Dimensions (length x center back width with arms outstretched): 11 5/8 x 28in. (29.5 x 71.1cm)