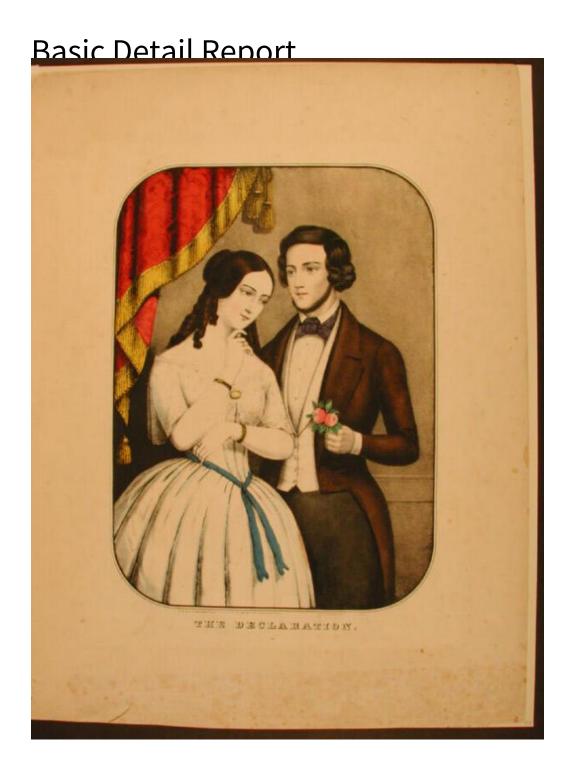

## Title The Declaration.

Date 1847

Primary Maker E.B. & E.C. Kellogg

Medium Lithography; printer's ink and watercolor on wove paper hinged in 4-ply acid-free mat

## **Basic Detail Report**

Description Three-quarter-length portrait of a young woman and a young man.

They stand side by side in an interior. She wears a dress with a sash and a large lace collar or bertha. Her jewelry includes bracelets, a ring, and a brooch. The man wears a coat, vest, shirt, necktie, and trousers. He has a slight beard. He holds two roses in his left hand. Fringed drapery and wainscoting are in the background.