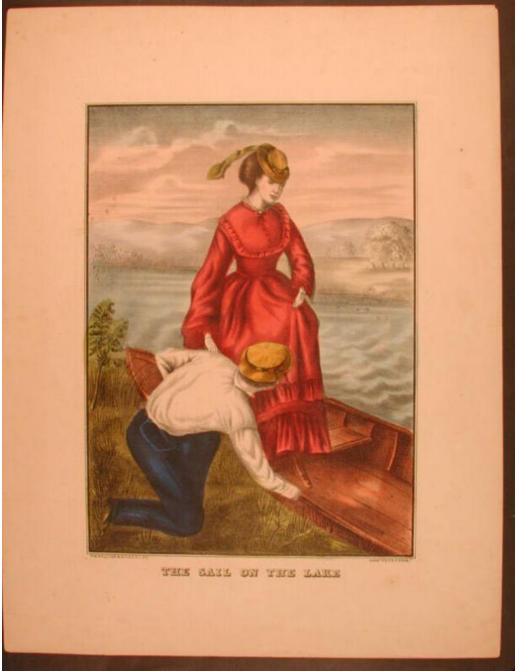

## Title The Sail on the Lake

Date after 1867

Primary Maker Kellogg & Bulkeley

Medium Lithography; printer's ink and watercolor on wove paper

Description A man kneels in the foreground, steadying a boat, while a woman

steps in or out. The man wears a shirt, trousers, and a straw hat. The woman

## **Basic Detail Report**

wears a dress with decorated with ruffles, a yoke, a bow, and a straw hat with a

ribbon. Grass and a small bush or tree grow on the shore at the left. Ducks are in

the water on the far side of the lake. Mountains are in the background.