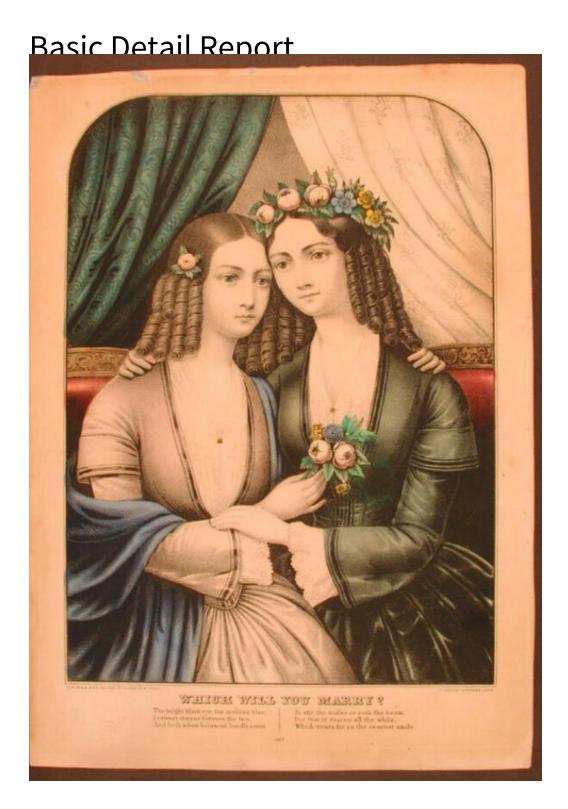

## Title Which Will You Marry?

Date 1855-1856

Primary Maker E.B. & E.C. Kellogg

Medium Lithography; printer's ink and watercolor on wove paper

## **Basic Detail Report**

Description Three-quarter-length portrait of two young women seated side by side with their arms around each other. Both wear similar dresses trimmed with eyelet lace. The woman at the left wears a shawl and holds a small bouquet of flowers, including roses. She wears a rose in her hair. The other woman wears a wreath of flowers and leaves. Drapery with a scroll pattern is in the left background. Drapery with a floral pattern is in the right background.