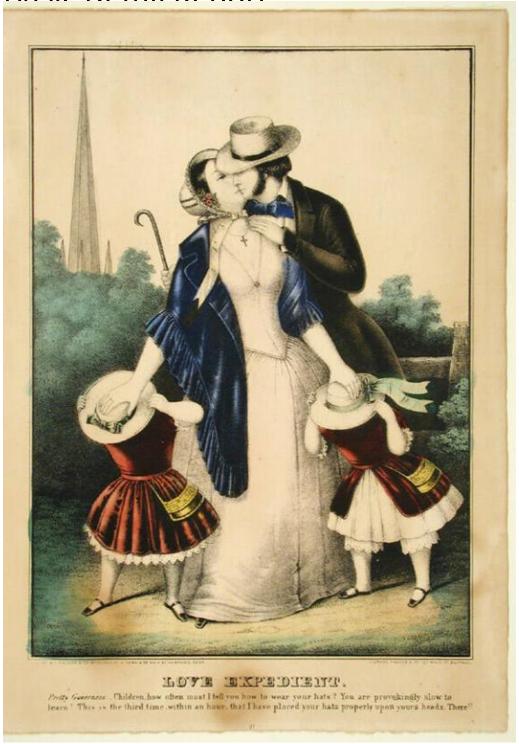

## Title Love Expedient.

Date 1852-1853

Primary Maker E.C. Kellogg & Co.

## **Basic Detail Report**

Medium Lithography; printer's ink and watercolor on wove paper hinged in 4-ply acid-free mat

Description A young man kisses a young woman while she presses straw hats down over the faces of two young children in her charge. The man wears a coat and straw hat. He has sideburns. The woman wears a dress, a shawl, a necklace with a cross, and a bonnet trimmed with flowers and ribbons. The children, who are either two girls or a little girl and a little boy, both wear short skirts and have bags attached at their waists. One child appears to wear a chemise or slip with eyelet trim. The other wears pantaloons with eyelet trim. The couple stand in a grassy field or lane with a rail fence and bushes behind them. The steeple of a church is in the left background.

Dimensions Primary Dimensions (image height x width):  $12\ 13/16\ x\ 8\ 5/8$  in. (32.5 x 21.9cm) Sheet (height x width):  $13\ 15/16\ x\ 9\ 15/16$  in. (35.4 x 25.2cm)