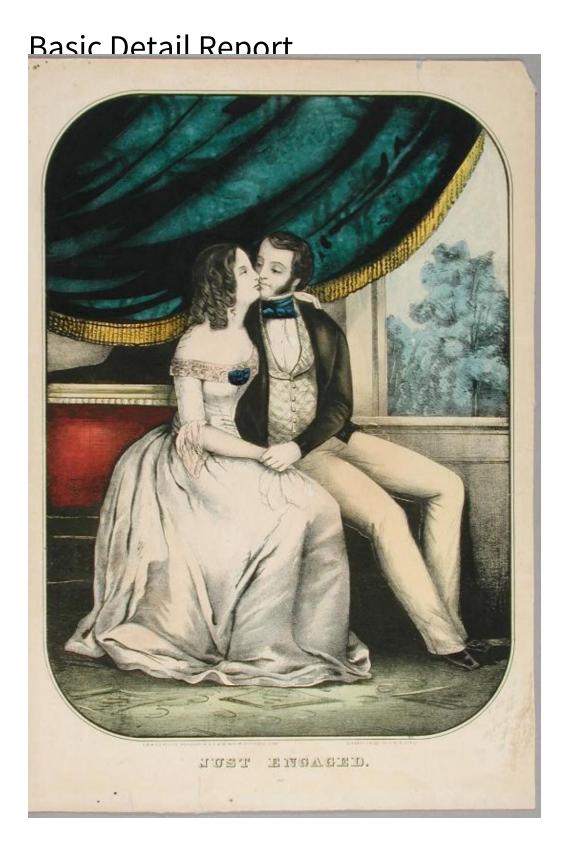

## Title Just Engaged.

Date 1847

Primary Maker E.B. & E.C. Kellogg

Medium Lithography; printer's ink and watercolor on wove paper

## **Basic Detail Report**

Description A young man and young woman sit together on an upholstered bench or sofa. They are holding hands and kissing. The woman wears a dress trimmed with lace and a bow. The man wears a jacket, vest, shirt, necktie, and trousers. He has sideburns. A patterned carpet is on the floor. Trees are visible through an open window on the right. Fringed drapery is in the left background. Dimensions Primary Dimensions (Image height x width): 11 7/8 x 8 5/8in. (30.2 x 21.9cm) Sheet (Height x width): 13 3/4 x 9 3/8in. (34.9 x 23.8cm)