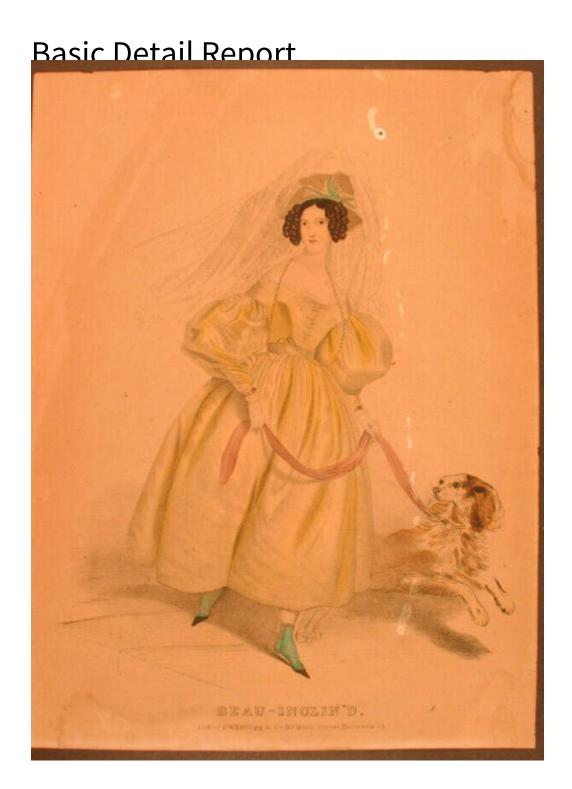

## Title Beau-Inclin'd.

Date 1830-1840

Primary Maker D. W. Kellogg & Co.

Medium Lithography; printer's ink and watercolor on wove paper

## **Basic Detail Report**

Description A young woman wearing a dress with very full sleeves walks rapidly or runs towards the right. She also wears jewelry, including bracelets and what appears to be a monocle on a long chain or necklace, and a hat with a lace veil. She has a glove on her right hand. A dog, possibly a spaniel, runs beside her. A long ribbon serves as a lead.