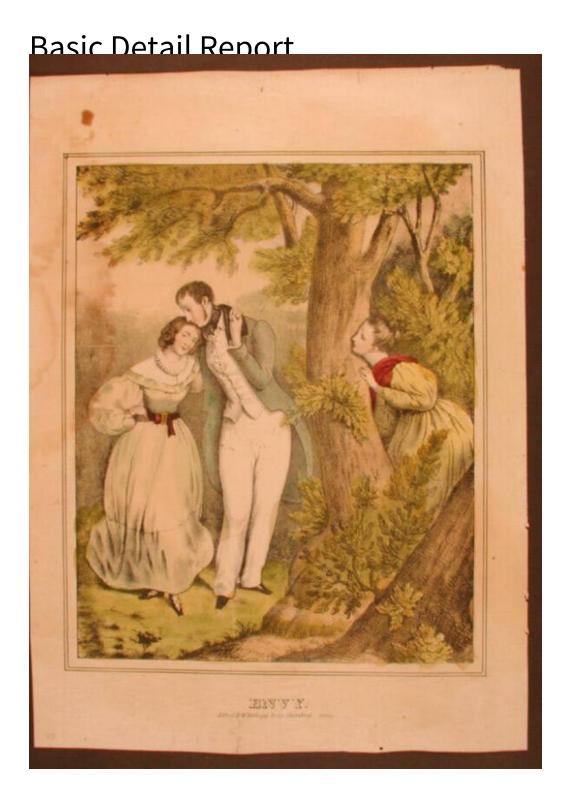

## Title Envy.

Date 1830-1840

Primary Maker D. W. Kellogg & Co.

Medium Lithography; printer's ink and watercolor on wove paper

## **Basic Detail Report**

Description A young man and a woman hold hands as they walk along a path.

Her left hand rests on his left shoulder and is held in his left hand. Their right hands are clasped at her waist. She wears a dress with a sash and buckle and shoes with laces. He wears a coat, vest, necktie, and trousers. He has sideburns. Two buttons on his vest are unbuttoned. A second young woman looks on from

Two buttons on his vest are unbuttoned. A second young woman looks on from behind a large tree at the right.

Dimensions Primary Dimensions (image height x width):  $10\,5/8\,x\,8\,9/16$ in. (27 x

21.7cm) Sheet (height x width): 13 15/16 x 10 1/8in. (35.4 x 25.7cm)