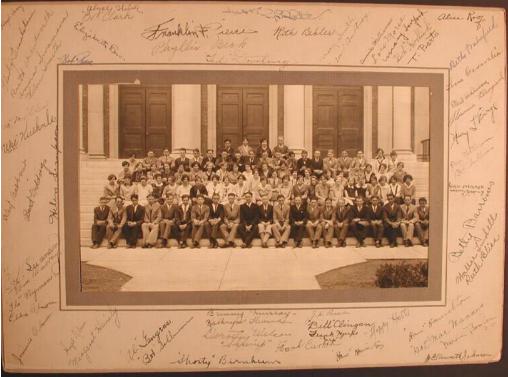

## Title Hartford High School Class Photograph

Date 1925

Primary Maker Unknown

Medium Photography; gelatin silver print on board in card mat Description A large group of high school age girls and boys posing for what appears to be a class picture sit outside on steps, in front of a large building, possibly Hartford High School. Some wear eyeglasses. On the building behind them are three sets of double doors. Also visible are the bases of large columns. A walkway and some grass and bushes are visible in the foreground. Dimensions Primary Dimensions (image height x width): 7 3/4 x 9 3/4in. (19.7 x 24.8cm) Sheet (height x width): 8 x 10in. (20.3 x 25.4cm) Mount (height x width): 10 x 14in. (25.4 x 35.6cm)