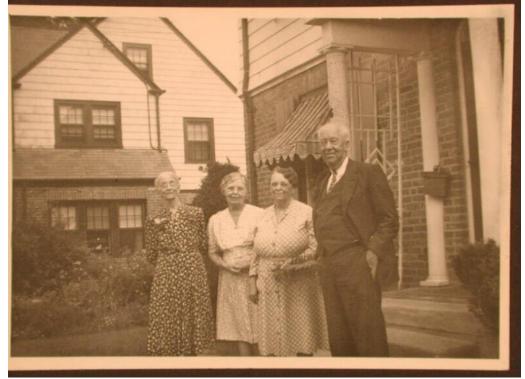

## Title Members of the Lewis and Bugbee Families

Date about 1945

Primary Maker Unknown

Medium Photography; gelatin silver print on paper

Description Three elderly women and a man stand outside in front of a brick and wood frame house with awnings. Another house and bushes are visible in the background. Columns are at the front doorway, as well as what appears to be a hanging basket, probably for mail. Two of the women appear to be wearing eyeglasses.