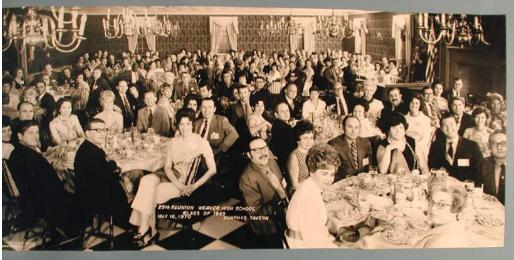

## Title Weaver High School 25th Reunion

Date 1970

Primary Maker Riley Johnson

Medium Photography; gelatin silver print on paper

Description Men and women wearing formal clothing, seated at round tables set with plates, glasses, and cups, in a large banquet room. There are chandeliers hanging from the ceiling, curtained windows, and heavily patterned wallpaper.

Some of the people are wearing eyeglasses, some of the men have mustaches.

Most people appear to be wearing nametags. There is a fireplace the the right side, with a flag on a stand to the left of that. Also, a man stands near the wall holding a microphone.