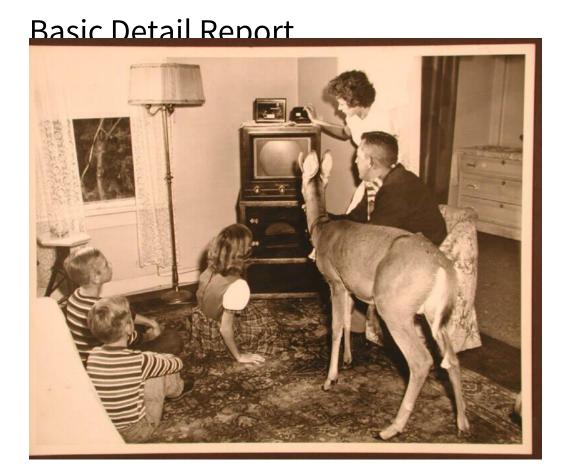

Title Earl Woodworth Family with Bambi, their Pet White-tailed Deer

Date 1951

Primary Maker Arthur J. Kiely Jr.

Medium Photography; gelatin silver prints on paper

Description Earl Woodworth and his family, consisting of a man, a woman, two boys, and a girl, pose with their pet white-tailed deer, Bambi. Bambi is shown going through a door into the Woodworth house; eating from a pot in a sink; standing on the grassy lawn of the Woodworth front yard with the children and a dog, possibly a Labrador retriever; watching television in the Woodworth living room; and riding in the back of the Woodworth convertible. Bambi has antlers and wears a leather collar with a bell.